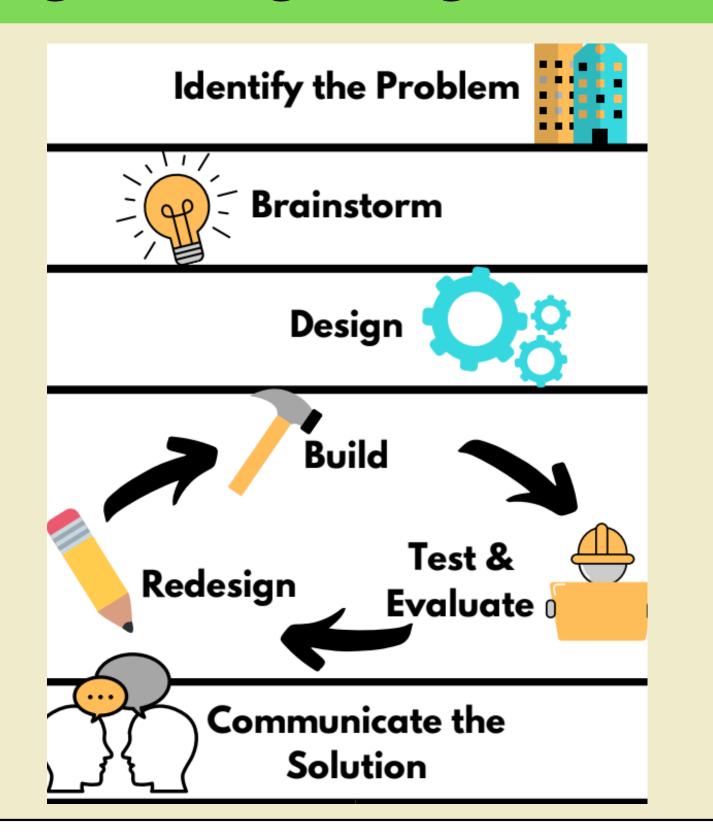

# **ENGINEERING DESIGN PROCESS ACTIVITIES**

Elementary students will learn the steps engineers follow to find a solution to a problem or need

mechanism to lift a piano?

a hanging

Can you design

**Just Hanging** 

#### **Engineering Design Process**